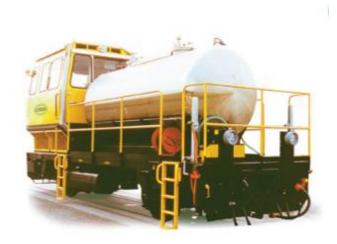

## 3.3. WEED - KILLING AND BRUSH - CUTTING TRACK MOTORCARS

- Quantity:
  - Track Gauges:

1,000 mm: 5 1,676 mm: 4 1,435 mm: 1

- Weed Killing Motorcars:
  - o Available for 700, 800, 900 and VMB series vehicles
  - Self-Contained motorized pump with 4,000 to 12,000 l stainless steel tank
  - Central and lateral nozzles can be adjusted to spray over 6 m from the track axles
  - Spraying of 135 to 2,400 l per hectare at 10 to 30 kmph speed, depending on vegetation & configuration
  - o Weight: 20 to 40 depending on vehicle