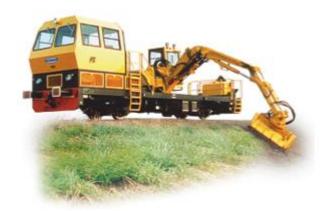

- Cutting Track Motorcars
  - Available on VMB series
  - o 90 km/h speed on level track
  - o Driving cabs at both ends to comply with UIC visible requirements
  - Swiveling turret in the center of the frame equipped with:
    - 1 closed cab with control panel for one operator
    - 1 counter weight
    - 3 strengthened articulating boom sections
    - 1 pivoting / rotating brush cutting tool
  - Maximum outreach
    - horizontal 9.5 m
    - vertical above the level of the rail 7.2 m
    - vertical under the level of the rail -3 m
  - o Cutting Diameter: 200 mm maximum
  - o Up to 1.5 m cutting width
  - o 5 kmph working speed maximum
  - o Weight: 70 t